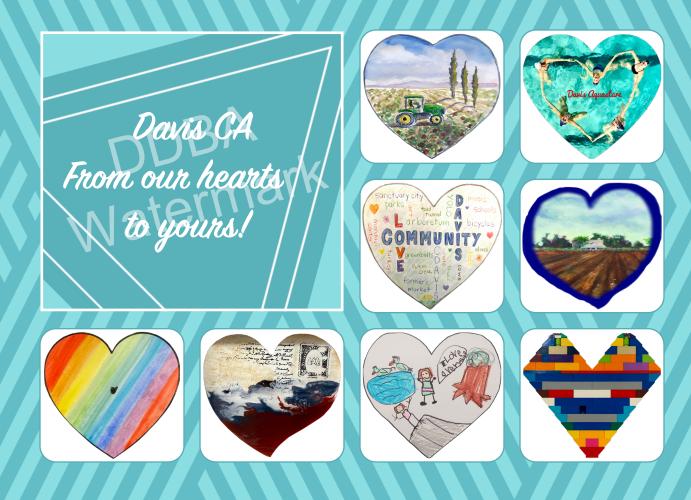

## Davis CA From our hearts to yours!

Thank you to Lisa Haddad for graphic design assistance.

Heart Collage 6/10: Hearts by Culver Jacobe, Mary Chapman, Marina Sterner, Denea Clark, Siena Dawkins, Kriztopher Dominguez, Nicolas Reubelt and Anne Teal.